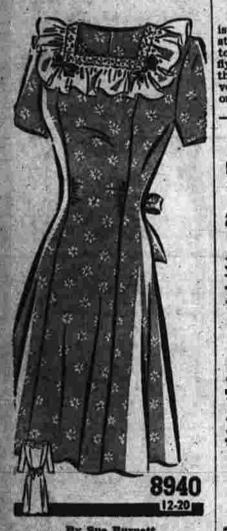

Princess Lines

By Sue Burnett

Simple princess lines enhance a lovely figure and it's a style that goes together in practically no time at all. This attractice version has a pretty square neck edged in syelat embroidery and wide rufling — tiny gathers give a soft fullness through the waist.

Pattern No. 8940 is for sizes 12, 14, 15, 18 and 20. Size 14, short

Pattern No. 8040 is for sizes 12,
14, 15, 18 and 20. Size 14, short
A popular embroidered design to
use on a tailored cotton hedspread
measures 30 by 15 inches. The
brightly hued peacock is done in
in Coins, your name, address, size
desired, and the Pattern Number
to Sue Surnett. The Manchester
Evening Herald, 1150 Ave. Amercess, New York 19, N. Y.
Send an additional twenty-five
serial for your copy of the Summer
Issue of Fashion— that exciting
and different pattern book. 52
pages of specially designed patterns, beauty and home-making
sections, contest designs by Amerlas's theleafed juniors. Plus free
slip sever and drapery directions
and a free aboulder pad pattern
grateful in the book.